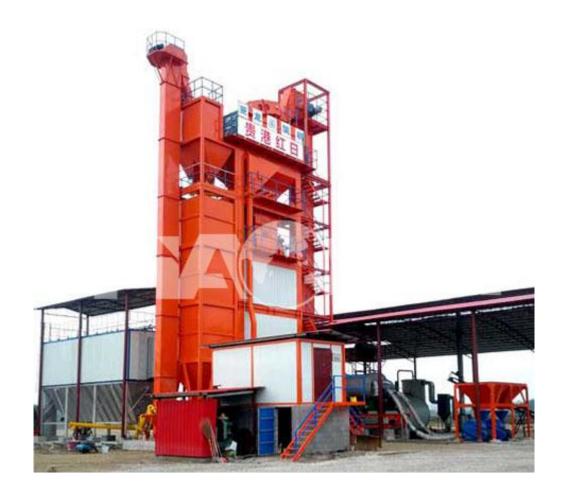

## **Technical Information:**

LB 2000 Stationary Asphalt Mixing Plant Assembly

The Technical Parameters of LB2000 Asphalt Mixing Plant:

| Type                     |           | LB2000         |
|--------------------------|-----------|----------------|
| Production Capacity(t/h) |           | 160            |
| Production Capacity(t/h) |           | 529. 5         |
| The Weighing Accuracy(%) | Aggregate | ±0.5%          |
|                          | Powder    | $\pm 0.3\%$    |
|                          | Bitumen   | $\pm$ 0. 25%   |
| Mixer Rated Capacity     |           | 2000           |
| Drying Drum (Dia×Length  | .)        | $2.2\times8$   |
| Storage Bin Type         |           | Side/Down type |
| The Volume Of Storage    | Bin(T)    | 150            |