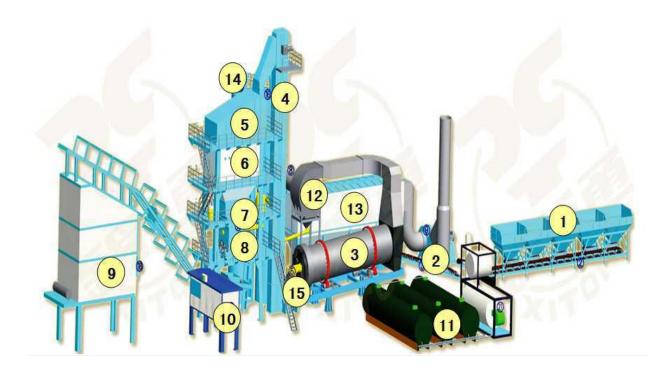

## **Technical Information:**

LB 2000 Stationary Asphalt Mixing Plant Assembly

The Technical Parameters of LB2000 Asphalt Mixing Plant:

| Type                     |           | LB2000         |
|--------------------------|-----------|----------------|
| Production Capacity(t/h) |           | 160            |
| Production Capacity(t/h) |           | 529. 5         |
| The Weighing Accuracy(%) | Aggregate | ±0.5%          |
|                          | Powder    | $\pm 0.3\%$    |
|                          | Bitumen   | $\pm$ 0. 25%   |
| Mixer Rated Capacity     |           | 2000           |
| Drying Drum (Dia×Length  | .)        | $2.2\times8$   |
| Storage Bin Type         |           | Side/Down type |
| The Volume Of Storage    | Bin(T)    | 150            |