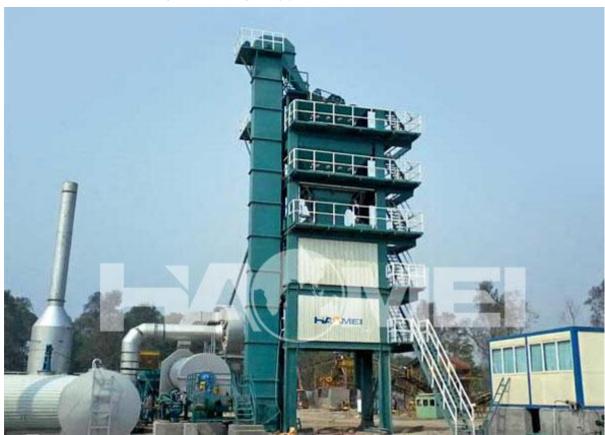

## 1. Assembly of LB4000 Stationary Asphalt Mixing Plant:

- 1. Ready to provide industry advisory;
- 2. Recommend to choose extensible models;
- 3. Plan the site construction;
- 4. Installation and debugging;
- 5. Train operators and maintenance staff;
- 6. Regular return visit;
- 7. Supply genuine accessories;
- 8. Guide equipment moving;
- 9. Equipment upgrade and modification;
- 10. Provide technical exchange and training every years.