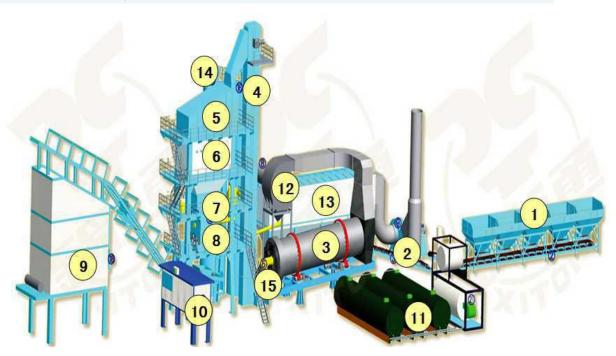

# The Technical Parameters of LB4000 Stationary Asphalt Mixing Plant:

| Туре                     |           | LB4000         |
|--------------------------|-----------|----------------|
| Production Capacity(t/h) |           | 320            |
| Production Capacity(t/h) |           | 895            |
|                          | Aggregate | ±0.5%          |
| The Weighing Accuracy(%) | Powder    | $\pm 0.3\%$    |
|                          | Bitumen   | $\pm$ 0. 25%   |
| Mixer Rated Capacity     |           | 4000           |
| Drying Drum (Dia×Length  | .)        | 2.8×11         |
| Storage Bin Type         |           | Side/Down type |
| The Volume Of Storage    | Bin(T)    | 200            |