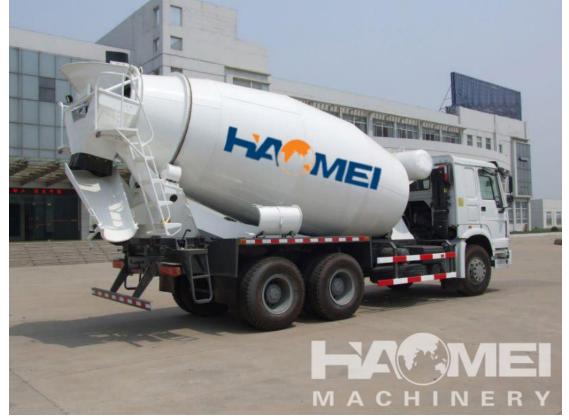

## The Description of HM10-D Concrete Truck Mixer:

 Haomei Concrete Truck Mixer has a wide range of application especially for mass concreting works like Construction of Canals, Bridges, Highways, Dams, Multistoried & Industrial Buildings, Factories, and Airports for ready mixed Concrete Works.
Haomei Concrete Truck Mixer includes many models such as 8m3, 9m3, 10m3, 12m3, 14m3, 16m3, and any tailor-made-for-mixer-truck special chassis both at home and abroad as supporting part are available to choose.

| Specification                 | Unit   | Value                    |
|-------------------------------|--------|--------------------------|
| Mixing Capacity               | m³     | 10                       |
| Tank Volume                   | m³     | 17.5                     |
| Feeding Speed                 | m³/min | ≥3.5                     |
| Discharging Speed             | m³/min | ≥3                       |
| Residual Ratio of Discharging | %      | ≤0.5%                    |
| Water Supply System           |        | Air pressure             |
| Water Tank Volume             | L      | 300                      |
| Overall Dimension             | mm     | 9050*2496*3750           |
| Chassis Model                 |        | HOWO                     |
| Clutch                        | φ      | φ430 Monolithic dry type |
| Min Ground Clearance          | mm     | 314                      |
| Max Speed                     | km/h   | 90                       |
| Engine Max Output Power       | kw     | 276                      |
| Emission Standard             |        | Euro III                 |
| Rated Load                    | kgs    | 13500                    |
| Overall Weight                | kgs    | 25000                    |
| Wheelbase                     | mm     | 3825+1350                |