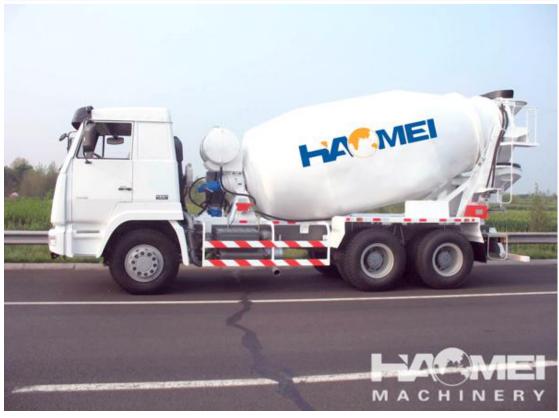

## The Description of HM12-D Concrete Truck Mixer:

Power, economy and reliability of a variety of strong chassis, to meet the construction site in the harsh road conditions.

- 1. High-performance mixing system: Simplified three segments is pear-shaped and its main blade according to spiral toward the cylinder which is designed to vary in different sections of the helix angle, pitch angle and lead angle up and remove the blade stirring blades and the cylinder walls at the corners and the connection of variable pitch.
- 2. The perfect washing system: Large capacity water tank and efficient way round pressure water cleaning.
- 3. Flexible control system: by type and mechanical shafts, main control reversing the mixing tube and speed of the mixing tube.
- 4. The strong power systems: closed loop, using all parts of the world-renowned brands.

## The Technical Parameters of HM12-D Concrete Truck Mixer

| Specification                 | Unit   | Value                    |
|-------------------------------|--------|--------------------------|
| Mixing Capacity               | m³     | 12                       |
| Tank Volume                   | m³     | 17.93                    |
| Feeding Speed                 | m³/min | ≥3.5                     |
| Discharging Speed             | m³/min | ≥3                       |
| Residual Ratio of Discharging | %      | ≤0.5%                    |
| Water Supply System           |        | Air pressure             |
| Water Tank Volume             | L      | 400                      |
| Overall Dimension             | mm     | 9880*2496*3920           |
| Chassis Model                 |        | HOWO                     |
| Clutch                        | φ      | φ430 Monolithic dry type |
| Min Ground Clearance          | mm     | 245                      |
| Max Speed                     | km/h   | 86                       |
| Engine Max Output Power       | kw     | 340                      |
| Emission Standard             |        | Euro III                 |
| Rated Load                    | kgs    | 15000                    |
| Overall Weight                | kgs    | 25000                    |
| Wheelbase                     | mm     | 4025+1350                |
|                               |        |                          |