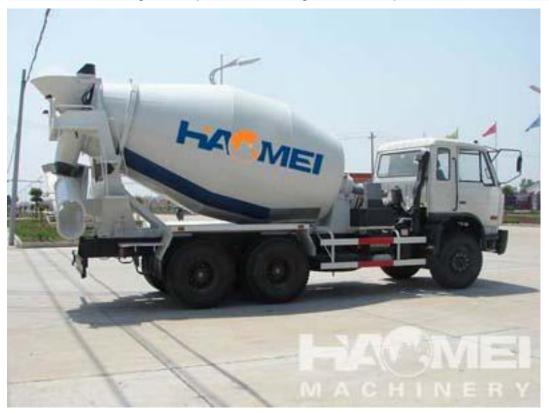

## **The Description of HM16-D Concrete Truck Mixer:**

Concrete mixer truck is used to transport concrete; The concrete mixer truck are cylindrical device on the mixing tube to carry the ready mixed concrete. During transport the concrete mixer truck will always keep stirring drum rotation to ensure the delivery of concrete not to be solidified. After finishing delivering the concrete, the operator usually rinse inside the mixing tube to prevent hardening of concrete space.