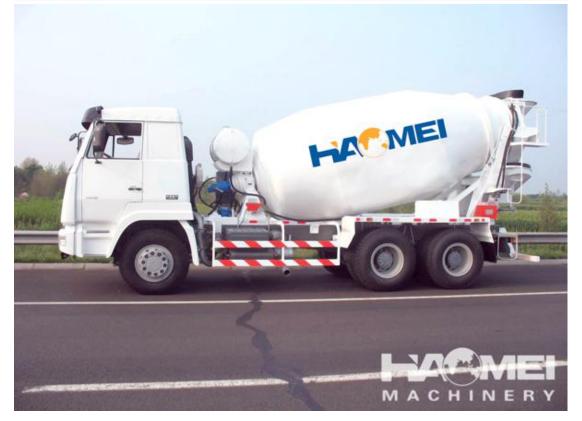

## The Description of HM9-D Concrete Truck Mixer :

1. HAOMEI serial Concrete Truck Mixer is strong well designed equipment meant for transporting concrete / mortar from concrete batching plant directly to the place where it is to be poured, effectively delay concrete coagulations, avoid concrete stratification and eduction, and ensures construction quality and speed.

## The Features of HM9-D Concrete Truck Mixer :

- 1. Featuring better wear-resistance and long service life
- 2. Optimized mixing blades, low material residue
- 3. High-quality parts, reliable running

| Specification                 | Unit   | Value                    |
|-------------------------------|--------|--------------------------|
| Mixing Capacity               | mª     | 9                        |
| Tank Volume                   | m³     | 14.7                     |
| Feeding Speed                 | m³/min | ≥3.5                     |
| Discharging Speed             | m³/min | ≥3                       |
| Residual Ratio of Discharging | %      | ≤0.5%                    |
| Water Supply System           |        | Air pressure             |
| Water Tank Volume             | L      | 300                      |
| Overall Dimension             | mm     | 9050*2496*3750           |
| Chassis Model                 |        | HOWO                     |
| Clutch                        | φ      | φ430 Monolithic dry type |
| Min Ground Clearance          | mm     | 314                      |
| Max Speed                     | km/h   | 90                       |
| Engine Max Output Power       | kw     | 276                      |
| Emission Standard             |        | Euro III                 |
| Rated Load                    | kgs    | 13500                    |
| Overall Weight                | kgs    | 25000                    |
| Wheelbase                     | mm     | 3825+1350                |