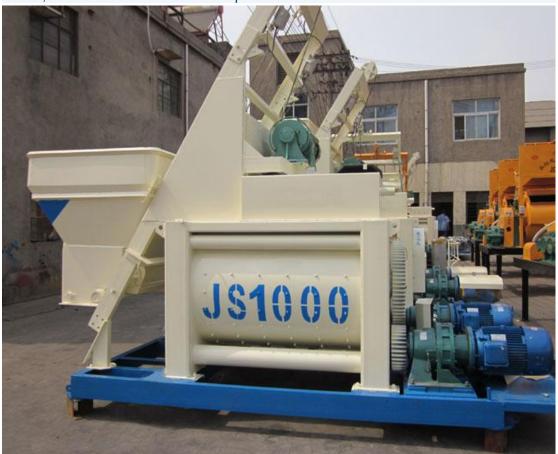

## **Description of JS1000 Concrete Mixer:**

JS1000 compulsory twin shaft concrete mixer system, with two stirring shaft while stirring, also known as a party mixers, each discharging a square tank, feed capacity of 1.6 square, the theoretical maximum hourly production rate of 60m3 / h multiple as HZS50 small concrete batching plant or mixing console using HZS60 self loading concrete batching plant.

This ready mixed concrete mixer has a high degree of automation, high efficiency, low energy consumption, low noise, easy operation, discharge speed, linings and leaf long life and easy maintenance. JS1000 compulsory concrete mixer can be used alone, but also with different HPD series batching machine model consisting of simple concrete mixing plant, can be used to dry hard, plastic lightweight aggregate concrete and all kinds of mortar, mortar mixing is suitable for a variety of construction and medium and small precast plant.

JS1000 twin shaft compulsory concrete mixer by feeding, mixing, the composition of the discharge, water, electric, cover, chassis, legs and other parts. Mixing system is directly connected by a planetary reducer cycloid machine, open gears, mixing tank, stirring device, oil installations and other components