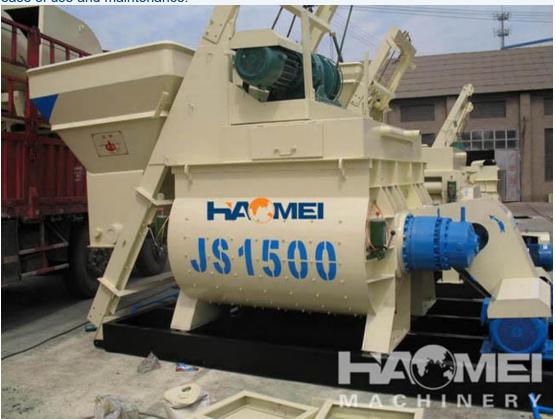

## **Description of JS1500 Concrete Mixer:**

JS1500 compulsory concrete mixer discharge every 1.5 square, also known as 1.5 square compulsory concrete mixer is developed from our factory according to SICOMA forced mixing console combined with domestic users. The concrete mixer features a high efficiency forced mixing console. As usual HZS75, HZS90 mixing station or host station. The aircraft has a separate stand-alone operation and dual superiority. The PLD concrete batching machine composed of commodity concrete mixing station, which is widely used in medium and large precast plant and highways, bridges, water, terminals and other industrial and civil engineering.

## JS1500 Concrete Mixer Applications and Features:

JS1500 concrete mixer (HZS75 concrete batching plant for sale, HZS90 mixed concrete batching plant) applies to all types of large, medium and small prefabricated factories and roads, bridges, water conservancy, port and other industrial and civil engineering, which can mix dry concrete, plastic concrete, fluidity concrete, lightweight aggregate concrete and all kinds of mortar. The product design is reasonable structure, innovative layout, ease of use and maintenance.