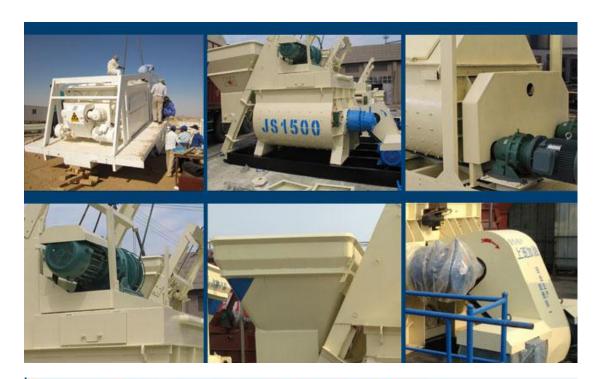

## **Description of JS1500 Concrete Mixer:**

JS1500 compulsory concrete mixer discharge every 1.5 square, also known as 1.5 square compulsory concrete mixer is developed from our factory according to SICOMA forced mixing console combined with domestic users. The concrete mixer features a high efficiency forced mixing console. As usual HZS75, HZS90 mixing station or host station. The aircraft has a separate stand-alone operation and dual superiority. The PLD concrete batching machine composed of commodity concrete mixing station, which is widely used in medium and large precast plant and highways, bridges, water, terminals and other industrial and civil engineering.

## JS1500 Concrete Mixer Applications and Features:

JS1500 concrete mixer (HZS75 concrete batching plant for sale, HZS90 mixed concrete batching plant) applies to all types of large, medium and small prefabricated factories and roads, bridges, water conservancy, port and other industrial and civil engineering, which can mix dry concrete, plastic concrete, fluidity concrete, lightweight aggregate concrete and all kinds of mortar. The product design is reasonable structure, innovative layout, ease of use and maintenance.