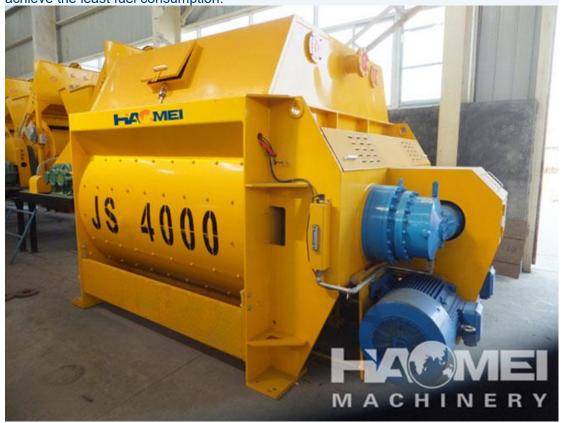

## The Description of JS4000 Concrete Mixer:

- 1, The main parts of mixing console adopt domestic and foreign advanced manufacturers, professional skills, assembler, tight assembly process, to ensure about the performance excellence of JS4000 concrete mixer.
- 2, The reducer and motor equipped with a professional manufacturers of high-performance products
- 3, The shaft bearings made of high quality ductile iron castings, to further improve the impact resistance of the product
- 4, The use of advanced hydraulic system discharge opening and closing doors facilitate perfusion mixer, in the case of sudden power outages which can also be opened to use a manual pump discharge valve for emergency discharge.
- 5, The hole and end of concrete mixer tank body were a fixture precision machining, to ensure concentricity stirring shaft ends and the stirring more evenly to keep longer life.
- 6, Automatic lubrication system, which uses four pumps to ensure a balanced oil pressure of each axis head, running smooth and improve the effectiveness and shaft seal life to achieve the least fuel consumption.

## The Technical of JS4000 Concrete Mixer:

| Specification       | Unit     | Value          |
|---------------------|----------|----------------|
| Discharging Volume  | L        | 4000           |
| Charging Volume     | L        | 6400           |
| Mixer Capacity      | m3       | 4.0            |
| Lubrication System  | Brand    | Choosed        |
| Reducer             | Brand    | Choosed        |
| Aggregate Size      | mm       | 60/80          |
| Aggregate Category  | Quantity | 4              |
| Working Circle      | S        | 60             |
| Mixer Motor Power   | KW       | 2x75           |
| Mixing Speed        | r/min    | 31.5           |
| Mixing Blade        | Quantity | 2x9            |
| Lifting Motor Power | KW       | 28             |
| Pump Motor Power    | KW       | 3              |
| Weight              | KG       | 13000          |
| Dimensions          | mm       | 3970x2850x2140 |