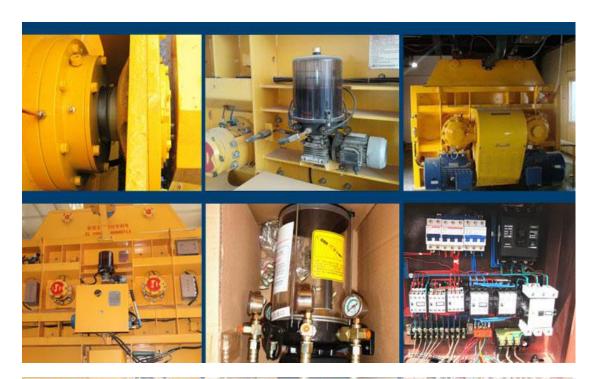

sional manufacturers of high-performance products
- 3, The shaft bearings made of high quality ductile iron castings, to further improve the impact resistance of the product
- 4, The use of advanced hydraulic system discharge opening and closing doors facilitate perfusion mixer, in the case of sudden power outages which can also be opened to use a manual pump discharge valve for emergency discharge.
- 5, The hole and end of concrete mixer tank body were a fixture precision machining, to ensure concentricity stirring shaft ends and the stirring more evenly to keep longer life.
- 6, Automatic lubrication system, which uses four pumps to ensure a balanced oil pressure of each axis head, running smooth and improve the effectiveness and shaft seal life to achieve the least fuel consumption.





## The Technical of JS4000 Concrete Mixer:

| Specification       | Unit     | Value          |
|---------------------|----------|----------------|
| Discharging Volume  | L        | 4000           |
| Charging Volume     | L        | 6400           |
| Mixer Capacity      | m3       | 4.0            |
| Lubrication System  | Brand    | Choosed        |
| Reducer             | Brand    | Choosed        |
| Aggregate Size      | mm       | 60/80          |
| Aggregate Category  | Quantity | 4              |
| Working Circle      | S        | 60             |
| Mixer Motor Power   | KW       | 2x75           |
| Mixing Speed        | r/min    | 31.5           |
| Mixing Blade        | Quantity | 2x9            |
| Lifting Motor Power | KW       | 28             |
| Pump Motor Power    | KW