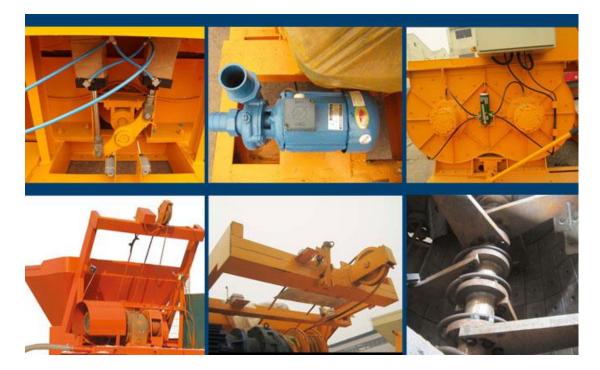

## Features of JS500 Concrete Mixer:

- 1. Excellent mixing performance
- 2. Wear-resisting lining board
- 3. Shaft-end sealing technology
- 4. Multiple protection devices
- 5. Heavy-duty design, easy to operate and low noise