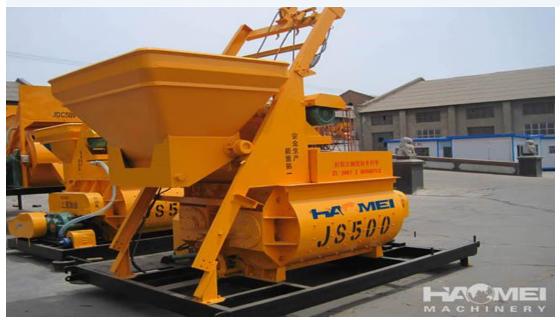

## **Description of JS500 Concrete Mixer:**

JS 500 Concrete Mixer is double shaft compulsory concrete mixer. More advantages of this concrete equipment:

1. To be operated independently as single

2. To be combined with PLD series compounding machine to form simple concrete batching plant, it can provide associated main machine for batching plant, and is applicable to large, medium and small scale prefabricated components plants and road, bridge, irrigation works, dock and civil building project

## Features of JS500 Concrete Mixer:

- 1. Excellent mixing performance
- 2. Wear-resisting lining board
- 3. Shaft-end sealing technology
- 4. Multiple protection devices
- 5. Heavy-duty design, easy to operate and low noise