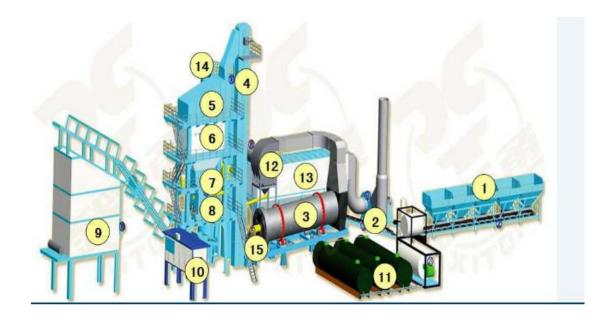

## The Introduction of LB500 Stationary Asphalt **Mixing Plant:**

1. HaoMei is recognized by the industry with high-quality services while providing high-quality products for customers.

2. The Company has a virtuous professional service team with skilled technologies, which is ready to provide high-quality services for users so as to meet the users'demands.

## The Technical Parameters of LB500 Stationary Asphalt Mixing Plant:

| Туре                         |           | LB500          |
|------------------------------|-----------|----------------|
| Production Capacity(t/h)     |           | 40             |
| The Weighing Accuracy(%)     | Aggregate | ±0.5%          |
|                              | Powder    | ±0.3%          |
|                              | Bitumen   | ±0.25%         |
| Mixer Rated Capacity         |           | 500            |
| Drying Drum (Dia×Length)     |           | 1.25×5.3       |
| Storage Bin Type             |           | Side/Down type |
| The Volume Of Storage Bin(T) |           | 40             |