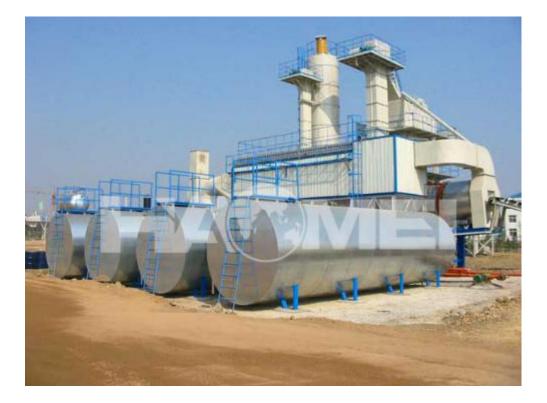

## The Introduction of LB500 Stationary Asphalt **Mixing Plant:**

1. HaoMei is recognized by the industry with high-quality services while providing high-quality products for customers.

2. The Company has a virtuous professional service team with skilled technologies, which is ready to provide high-quality services for users so as to meet the users'demands.

3. Facing market competition and social development, HaoMei raises the service quality and level fully based on the starting point of "The Users' Benefit Takes The First Place", and has made service charters take "Life-long Follow-up Service" as core.



## The Technical Parameters of LB500 Stationary Asphalt Mixing Plant:

| Туре                         |           | LB500          |
|------------------------------|-----------|----------------|
| Production Capacity(t/h)     |           | 40             |
| The Weighing Accuracy(%)     | Aggregate | ±0.5%          |
|                              | Powder    | ±0.3%          |
|                              | Bitumen   | ±0.25%         |
| Mixer Rated Capacity         |           | 500            |
| Drying Drum (Dia×Length)     |           | 1.25×5.3       |
| Storage Bin Type             |           | Side/Down type |
| The Volume Of Storage Bin(T) |           | 40             |

## Settlement and Transport Plans