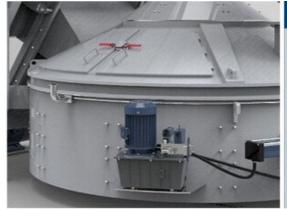

## Hydraulic Unit

Hydraulic unit equipment with manual pump allows the door be opened in case of electric failure.

1. The discharging door is equipped with limit switches which can be opened at any angle.

2. Maximum three discharging doors are available.