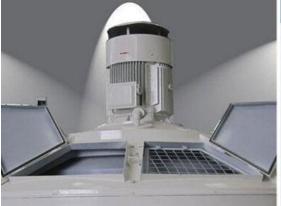

## **Maintenance Access**

1. The large access facility is for easy maintenance and cleaning.

2..The key-operated safety switch guarantees the motor can not be powered with cover open.