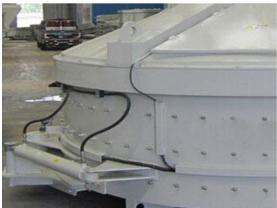

## Hydraulic Unit

Hydraulic unit equipment with manual pump allows the door be opened in case of electric failure.

1. The discharging door is equipped with limit switches which can be opened at any angle.

2. Maximum three discharging doors are available.