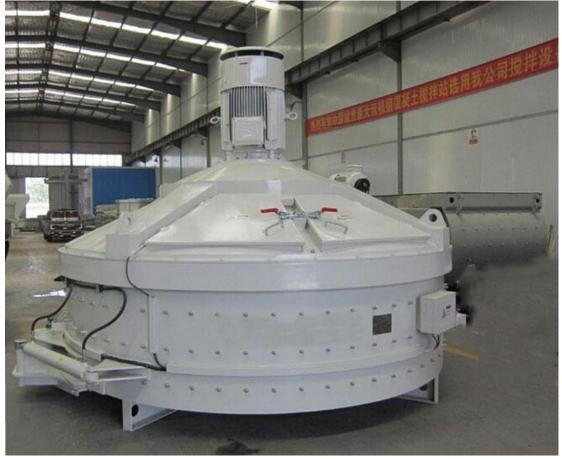

## **Planetary Concrete Mixer:**

Planetary concrete mixer will be suitable for high purity concrete mixing plant, which can make the material more uniform mixing, and will be the best choice for building blocks and precast industry;

1. This planetary concrete mixer can stay more time by way of oil / manual dual mode switch discharge door.

2. Economic and durable, convenient maintenance;

3. Compare with the same amount of twin shaft concrete mixer, the planetary concrete mixer can be highly low, easy mixing station layout planning;

4. Optional aggregate lifting device;

5. 0.5m3~2.0m3 capacity specifications of planetary concrete mixer can be optional.