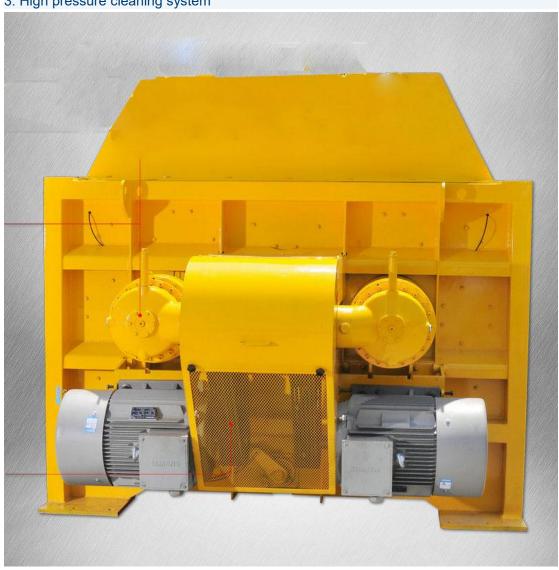

## The Features of Sicoma Concrete Mixer 4.0m3:

- 1. Multi pipes water spraying system to ensure fast and thorough mixing.
- 2. Optional weighing system
- 3. High pressure cleaning system