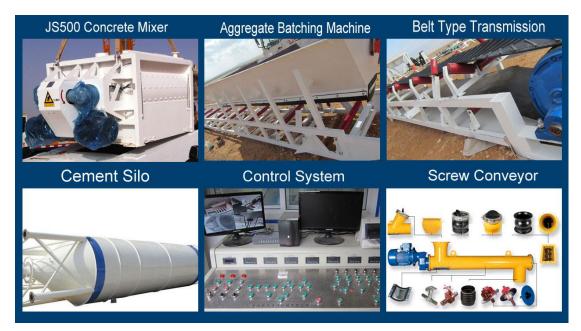

## Description of YHZS25 Mobile Concrete Mixing Plant:

- 1. YHZS25 mobile concrete batching plant can be installed quickly on site. Composed of the integrate mixer, batching system, running system, feeding system, weighing system, cement silo, screw conveyor and all the necessary equipment into together, installed on a transport chassis.
- 2. We can deliver YHZS series mobile concrete batching plant to construction site in the hauling situation, then install quickly on site and get it to run without debugging. This equipment has the characteristic of high automatic, well mixing, high productivity, high flexibility, convenient operation, and good stability.
- 3. By absorbing new technologies from overseas and domestic, the mobile concrete mixing plant has such characteristics as accurate weighing, homogeneous and efficient mixing, fast and clean delivery, convenient to move, etc.