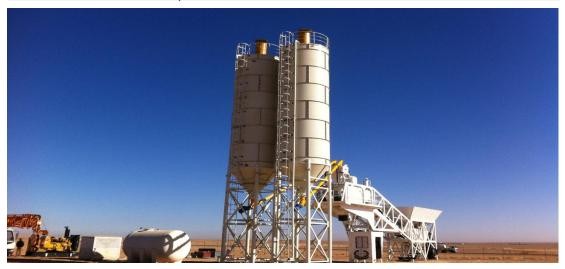

## Description of YHZS25 Mobile Concrete Mixing Plant:

- 1. YHZS25 mobile concrete batching plant can be installed quickly on site. Composed of the integrate mixer, batching system, running system, feeding system, weighing system, cement silo, screw conveyor and all the necessary equipment into together, installed on a transport chassis.
- 2. We can deliver YHZS series mobile concrete batching plant to construction site in the hauling situation, then install quickly on site and get it to run without debugging. This equipment has the characteristic of high automatic, well mixing, high productivity, high flexibility, convenient operation, and good stability.
- 3. By absorbing new technologies from overseas and domestic, the mobile concrete mixing plant has such characteristics as accurate weighing, homogeneous and efficient mixing, fast and clean delivery, convenient to move, etc.

## Features of YHZS25 Mobile Concrete Batching Plant:

- 1. Less installation area requirement with compact design
- 2. Short and easy installation-uninstallation and operating (1-2 days to start concrete production, 1 day for disassembly)
- 3. Less foundation cost (80% less than stationary concrete batching plant)
- 4. No requirements for local authorizations for the installation
- 5. Less maintenance and operating cost
- 6. Less transportation cost
- 7. Minimized concrete transportation cost